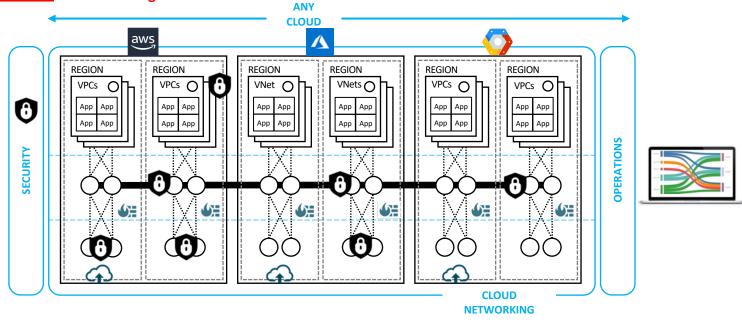

### Multicloud Network Architecture (MCNA)

#### The Blueprint of Your Multicloud Network Design

- Multicloud, Multi-Region, Multi-Account
- **Repeatable Network** Design and Infrastructure as Code **Automation**
- Service Insertion and Chaining
- **Consistent Security Policy**
- **Common Operational Visibility and Control**