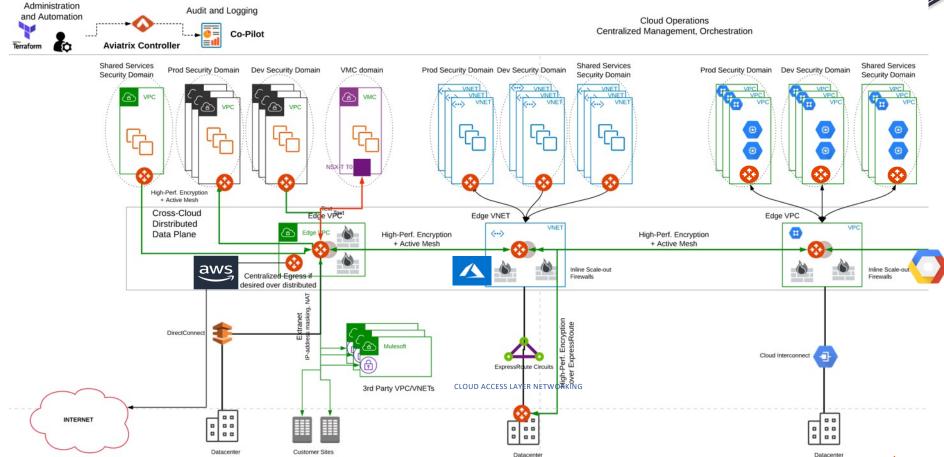

## Result: Aviatrix Solution that Meets Design Requirements

**Next: Transit Networking** 