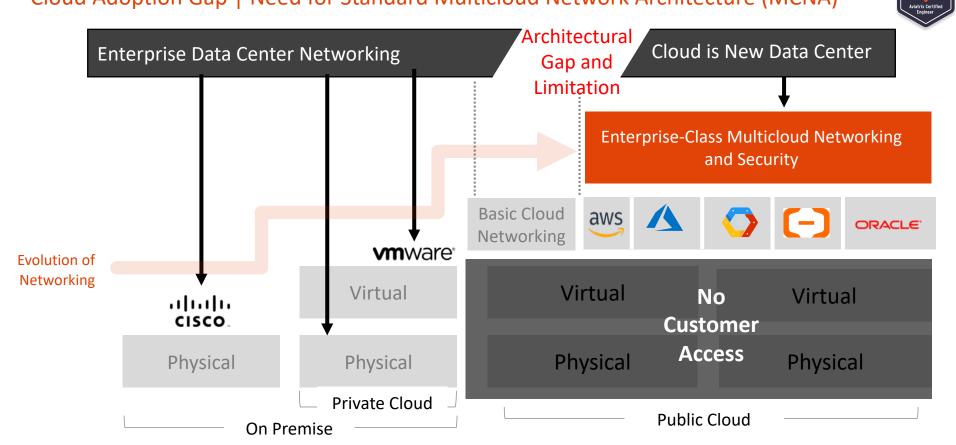

#### Cloud Adoption Gap | Need for Standard Multicloud Network Architecture (MCNA)

ACE