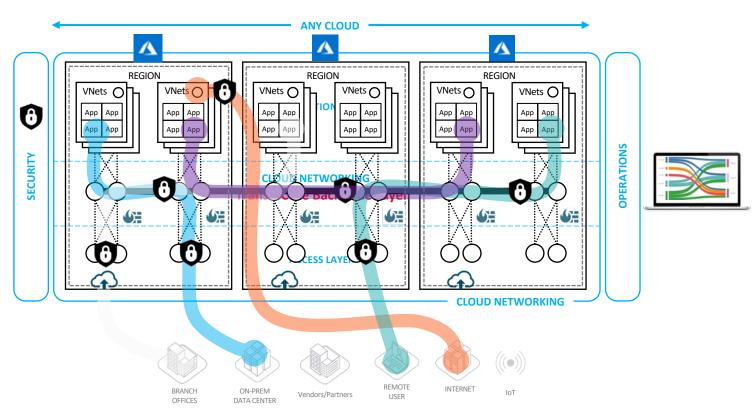

### Cloud Network Reference Architecture

- Single Cloud, Multi-Region, Multi-Account
- Repeatable Network
   Design and
   Infrastructure as
   Code Automation
- Service Insertion and Chaining
- Consistent Security Policy
- Common Operational Visibility and Control